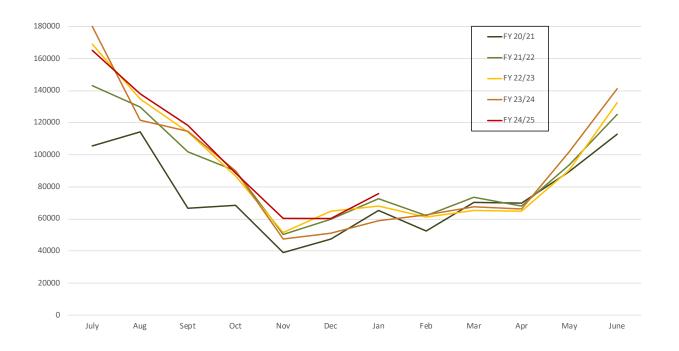

## Sisters Transient Lodging Tax (TLT) Collections

|       | FY 16/17  | Change | FY 17/18  | Change  | FY 18/19  | Change  | FY 19/20  | Change  | FY 20/21  | Change   | FY 21/22    | Change | FY 22/23    | Change  | FY 23/24    | Change  | FY 24/25  | Change |
|-------|-----------|--------|-----------|---------|-----------|---------|-----------|---------|-----------|----------|-------------|--------|-------------|---------|-------------|---------|-----------|--------|
| July  | \$78,244  | 19.14% | \$93,825  | 19.91%  | \$95,096  | 1.35%   | \$109,713 | 15.37%  | \$105,511 | -3.83%   | \$143,086   | 35.61% | \$168,945   | 18.07%  | \$180,018   | 6.55%   | \$165,094 | -8.29% |
| Aug   | \$71,420  | 17.43% | \$88,994  | 24.61%  | \$89,193  | 0.22%   | \$99,733  | 11.82%  | \$114,254 | 14.56%   | \$129,661   | 13.48% | \$134,705   | 3.89%   | \$121,391   | -9.88%  | \$137,787 | 13.51% |
| Sept  | \$64,236  | 27.03% | \$52,690  | -17.97% | \$71,992  | 36.63%  | \$72,566  | 0.80%   | \$66,519  | -8.33%   | \$101,686   | 52.87% | \$114,325   | 12.43%  | \$114,610   | 0.25%   | \$118,430 | 3.33%  |
| Oct   | \$40,953  | 14.37% | \$42,607  | 4.04%   | \$50,285  | 18.02%  | \$61,225  | 21.76%  | \$68,623  | 12.08%   | \$89,934    | 31.06% | \$86,920    | -3.35%  | \$90,110    | 3.67%   | \$88,430  | -1.86% |
| Nov   | \$25,685  | 27.38% | \$26,541  | 3.33%   | \$32,529  | 22.56%  | \$37,611  | 15.62%  | \$39,006  | 3.71%    | \$50,301    | 28.96% | \$51,522    | 2.43%   | \$47,462    | -7.88%  | \$60,310  | 27.07% |
| Dec   | \$28,796  | 32.82% | \$30,862  | 7.17%   | \$35,386  | 14.66%  | \$38,178  | 7.89%   | \$47,512  | 24.45%   | \$59,813    | 25.89% | \$64,727    | 8.22%   | \$51,226    | -20.86% | \$60,369  | 17.85% |
| Jan   | \$26,663  | 35.03% | \$27,392  | 2.73%   | \$35,780  | 30.62%  | \$43,867  | 22.60%  | \$65,459  | 49.22%   | \$72,571    | 10.86% | \$68,133    | -6.12%  | \$58,794    | -13.71% | \$75,873  | 29.05% |
| Feb   | \$25,308  | 16.75% | \$29,165  | 15.24%  | \$30,876  | 5.87%   | \$48,335  | 56.55%  | \$52,613  | 8.85%    | \$61,843    | 17.54% | \$60,936    | -1.47%  | \$62,743    | 2.97%   |           |        |
| Mar   | \$30,217  | 12.84% | \$36,889  | 22.08%  | \$32,744  | -11.24% | \$17,882  | -45.39% | \$70,110  | 292.07%  | \$73,481    | 4.81%  | \$65,279    | -11.16% | \$67,463    | 3.35%   |           |        |
| Apr   | \$32,789  | 1.11%  | \$38,192  | 16.48%  | \$33,519  | -12.24% | \$5,292   | -84.21% | \$69,994  | 1222.64% | \$67,832    | -3.09% | \$64,801    | -4.47%  | \$65,962    | 1.79%   |           |        |
| May   | \$45,427  | 30.93% | \$53,340  | 17.42%  | \$51,453  | -3.54%  | \$18,568  | -63.91% | \$89,292  | 380.89%  | \$93,527    | 4.74%  | \$90,285    | -3.47%  | \$102,014   | 12.99%  |           |        |
| June  | \$65,578  | 14.14% | \$78,606  | 19.87%  | \$79,576  | 1.23%   | \$64,744  | -18.64% | \$112,609 | 73.93%   | \$125,302   | 11.27% | \$132,364   | 5.64%   | \$141,354   | 6.79%   |           |        |
| FYTD  | \$535,316 |        | \$599,103 |         | \$638,429 |         | \$617,714 |         | \$901,502 |          | \$1,069,037 |        | \$1,102,942 |         | \$1,103,147 |         | \$706,293 |        |
| Total | \$535,316 |        | \$599,103 | 11.92%  | \$638,429 | 6.56%   | \$617,714 | -3.24%  | \$901,502 | 45.94%   | \$1,069,037 | 18.58% | \$1,102,942 | 3.17%   | \$1,103,147 | 0.02%   | \$706,293 | 6.40%  |